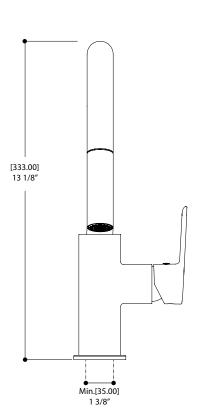

# SPECS AT LARGE

Overall spout projection: 9" CC spout projection: 7 3/8" Total faucet height: 13 1/8" Flow rate: 2.2 gpm Mounting hole: 1 3/8" Counter depth: 1 3/8"