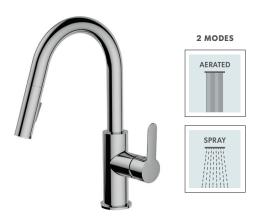

#### **FEATURES**

2 stream modes: aerated + spray Lead-free brass construction Single volume and temperature lever control 360° spout rotation 3/8" connection