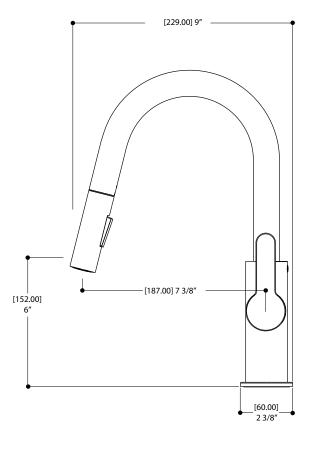

# SPECS AT LARGE

Overall spout projection: 9" CC spout projection: 7 3/8" Total faucet height: 13 1/8" Flow rate: 2.2 gpm Mounting hole: 1 3/8" Counter depth: 1 3/8"